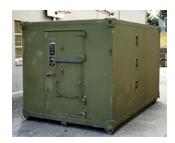

## Category:

Item Name: S-280C/G, Shelter, Electrical Equipment (Army)

## NSN:

- Unshielded NSN 5411-01-092-0892
- EMI Shielded NSN 5411-01-304-3069
- EMI Modification Kit NSN 5410-00-937-5248

LIN: S01495

Part Number (Model Number):

Description: Mobile tactical shelter designed for housing communications & electronics equipment.

## Dimension:

- Interior 11'-6"L × 6'-10"W × 6'-5"H
- Exterior (Envelope) 12'-3"L × 7'-3"W × 7'-3"H
- Exterior (Skin to Skin) 11'-10"L × 7'-3"W × 6'-10"H

## Weight:

- 1400 lbs.
- Payload 7100 lbs.

Capability:

**Electrical Power:** 

Transportability: 5 Ton Truck

Used By (Service): Army

Other Characteristics: Foam and beam construction, EMI protection - 60 dB

Support Equipment (Ancillary):